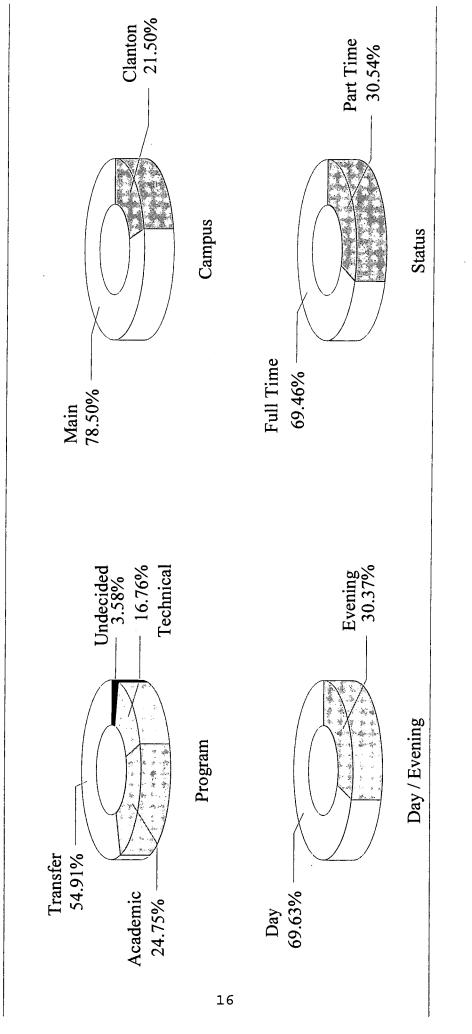

| 1,299 | 1,202 | 1,260 |
| Part-time     | 571   | 630   | 613   | 628   | 554   |
| White         | 1,193 | 1,183 | 1,182 | 1,108 | 1,027 |
| Black         | 594   | 600   | 712   | 708   | 777   |
| Other         | 14    | 17    | 18    | 14    | 10    |
| Male          | 661   | 706   | 719   | 650   | 613   |
| <u>Female</u> | 1,140 | 1,094 | 1,193 | 1,180 | 1,201 |
| Academic      | 1,419 | 1,264 | 1,495 | 1,467 | 1,471 |
| Technical     | 382   | 536   | 417   | 363   | 343   |
| Totals        | 1,801 | 1,800 | 1,912 | 1,830 | 1,814 |

SOURCE: IRDM



# Credit Enrollment by Race and Sex

## Fall Quarter 1995

Female 66.21% 33.79% Male

Other .55%

42.83% Black

Sex

S S

Race

**5**8

Source: IRDM (cch15)



White 56.62% -

# Credit Enrollment Characteristics

## Fall Quarter 1995



ERIC

Full Text Provided by ERIC

30

**₩** 

Source: IRDM (cch16)

# Credit Enrollment by County of Residence

## Fall Quarter 1995





Source: IRDM (cch17)

35

## In-State Credit Enrollment by County of Residence

Fall Quarter 1995



SOURCE: IRDM



# Autauga County

# Student Demographics

Fall Quarter 1995



ERIC Full fax t Provided by ERIC

36

ည ပ

# Chilton County

ERIC Full Text Provided by ERIC

# Student Demographics

Fall Quarter 1995







## Dallas County

# Student Demographics

Fall Quarter 1995



40

Source: IRDM (cch20)

<u>ග</u>



# **Lowndes County**

# Student Demographics

Fall Quarter 1995



<del>-</del>

BEST COPY AVAILABLE

42

Source: IRDM (cch21)



## Perry County

# Student Demographics

Fall Quarter 1995





## Wilcox County

# Student Demographics