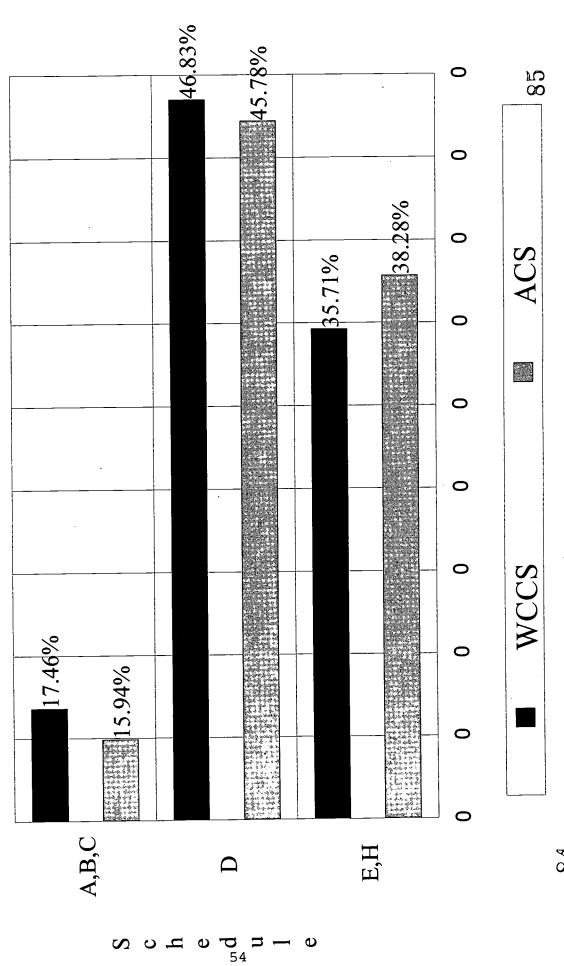

ege  | 0  |
| (C) Public, Four Year College  | 60 |
| (D) Private, Four Year College | 1  |
| (E) Armed Forces               | 1  |

PERCENTAGE OF 7TH AND 8TH GRADERS SELECTING COLLEGE PREP: (72%)

PERCENTAGE OF SENIORS GRADUATED OR PROMOTED: (99.0%)

Source: Educational Talent Search Annual Report 1994-1995



### **Educational Talent Search**

### **Target Schools for 1994-1995**

### DALLAS COUNTY SCHOOLS

Dallas County High Keith High Southside High Tipton Junior High Brantley Junior High Shiloh Junior High

### PERRY COUNTY SCHOOLS

Francis Marion High R.C. Hatch High

SELMA CITY SCHOOLS

Selma High Selma Middle School School of Discovery

SOURCE: Educational Talent Search Annual Report: 1994-1995



### Personnel



# Comparison of Personnel By Salary Schedule

## Fall Quarter 1995





### Selected Personnel Percentages

Fall Quarter 1995

|                |         |            | r wreek   | AD MARCH  | b . Tr                                     | 1872      |
|----------------|---------|------------|-----------|-----------|--------------------------------------------|-----------|
|                | Overall | Overall %  | Full-Time | Full-Time | Te. 1. 1. 1. 1. 1. 1. 1. 1. 1. 1. 1. 1. 1. | Part-Time |
| Race           | Velali  | Overall 76 | Faculty   | Faculty % | Faculty                                    | Faculty % |
| White          | 83      | 65.87%     | 51        | 86.44%    | 50                                         | 64.0407   |
| Black          | 42      | 33.33%     | 8         | 13.56%    | 50                                         | 64.94%    |
| O