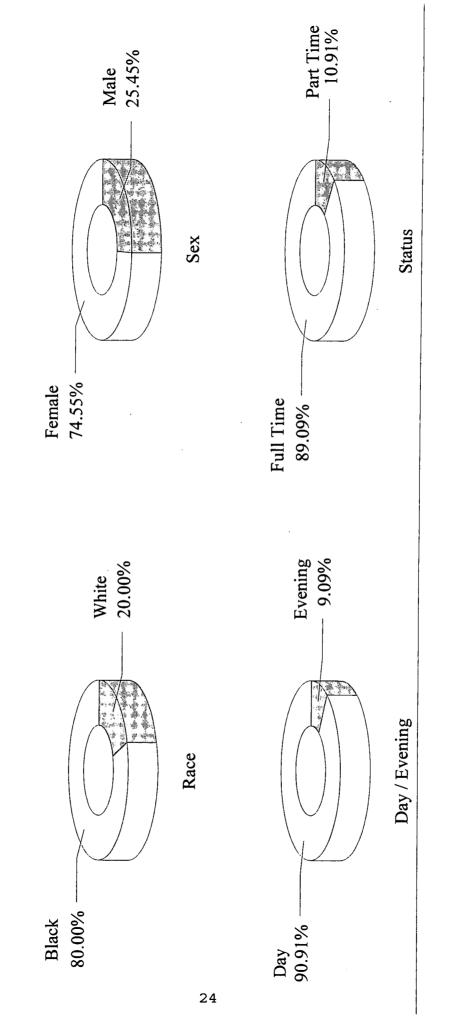

### **ABSTRACT**

IDENTIFIERS

Focusing on data for 1994-96, this institutional profile provides information on students, faculty, staff, finance, facilities, and services at Alabama's Wallace Community College Selma (WCCS). An introduction provides a history of WCCS, reviews the college's mission and goals, presents maps of WCCS' service area and campus, and provides organizational charts of the college and the adult education division. Data are then provided on students related to credit hour production, 1988 to 1996; credit enrollment history; credit enrollment by race, sex, and county, fall 1995; grade distribution for credit courses, 1990-95; feeder high school enrollment, 1995-96; enrollment history by program, 1991-95; awards conferred by program, 1995-96; student financial aid profiles, 1991-96; non-credit enrollment, 1995-96; companies served through business and industry instruction, 1994-96; and job placement statistics, 1987-96. The next section provides data on student support services, including the WCCS Transfer Initiative and Educational Talent Search Program, an effort involving 11 target high schools to promote college attendance through student services. Next, tables are provided on fall 1995 school personnel, including comparative data on salaries for the WCCS and the Alabama College System (ACS) and data on race, gender, length of service, age, and highest degree earned. Following information on fiscal year 1996 library resources, financial data are provided for 1990-95, including revenue/expenditure percentages for restricted and unrestricted funds, total current funds, and WCCS foundation revenues. Next, 1994 data on physical plant assets and a building inventory are presented, followed by information on the ACS, including student headcount by race and sex and personnel classified by salary schedule for fall 1995. Finally, an evaluation form is provided for the 1994-96 profile. (HAA)