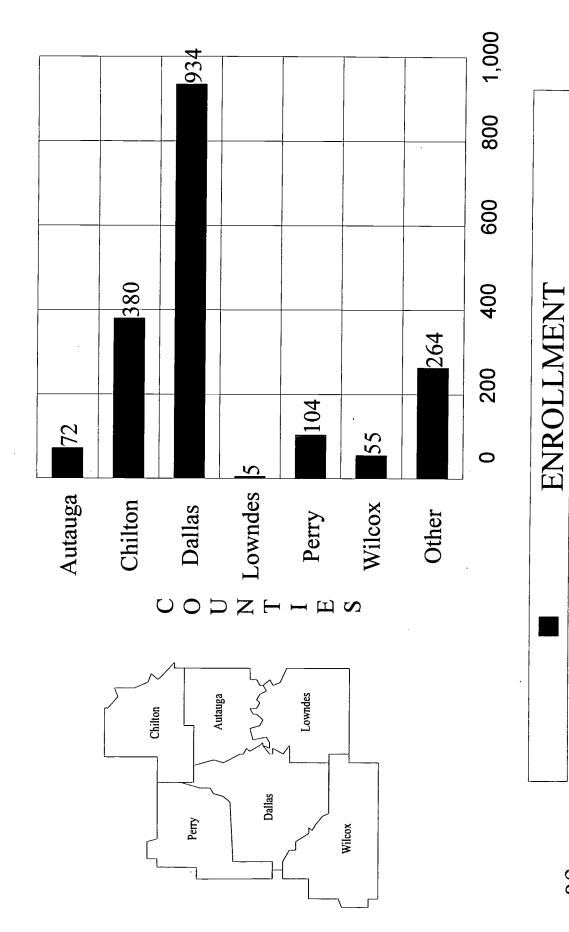

027 |
| Black         | 594   | 600   | 712   | 708   | 777   |
| Other         | 14    | 17    | 18    | 14    | 10    |
| Male          | 661   | 706   | 719   | 650   | 613   |
| <u>Female</u> | 1,140 | 1,094 | 1,193 | 1,180 | 1,201 |
| Academic      | 1,419 | 1,264 | 1,495 | 1,467 | 1,471 |
| Technical     | 382   | 536   | 417   | 363   | 343   |
| Totals        | 1,801 | 1,800 | 1,912 | 1,830 | 1,814 |

SOURCE: IRDM



# Credit Enrollment by Race and Sex

## Fall Quarter 1995

Female 66.21% 33.79% Male

Other .55%

42.83% Black

Sex

S S

Race

**5**8

Source: IRDM (cch15)



White 56.62% -

# Credit Enrollment Characteristics

## Fall Quarter 1995



ERIC

Full Text Provided by ERIC

30

**₩** 

Source: IRDM (cch16)

# Credit Enrollment by County of Residence

## Fall Quarter 1995





Source: IRDM (cch17)

35

## In-State Credit Enrollment by County of Residence

Fall Quarter 1995



SOURCE: IRDM



# Autauga County

# Student Demographics

Fall Quarter 1995



ERIC Full fax t Provided by ERIC

36

ည ပ

# Chilton County

ERIC Full Text Provided by ERIC

# Student Demographics

Fall Quarter 1995







## Dallas County

# Student Demographics

Fall Quarter 1995



40

Source: IRDM (cch20)

<u>ග</u>



# **Lowndes County**

# Student Demographics

Fall Quarter 1995



<del>-</del>

BEST COPY AVAILABLE

42

Source: IRDM (cch21)



## Perry County

# Student Demographics

Fall Quarter 1995





## Wilcox County

# Student Demographics

Fall Quarter 1995





Source: IRDM (cch23)

45

## Average Age Matrix By County of Residence Fall Quarter 1995

|           | Autauga |