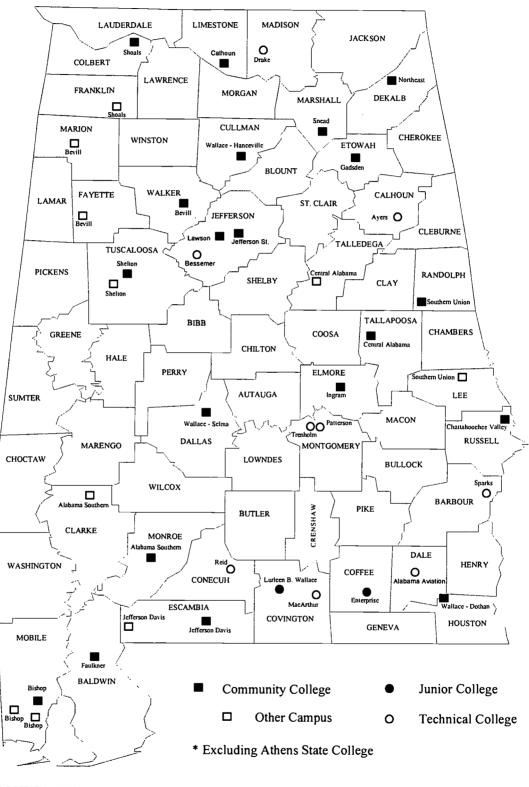

The Wallace Community College Selma Institutional Profile was prepared by the Office of Institutional Research, Data Management (IRDM) with contributions to the effort by College faculty and staff. The WCCS logo and Campus Map were provided by the WCCS Drafting program, various graphics were designed by Ms. Connie Jones, and the publication of this document was made possible with the assistance of Ms. Lynn Henderson. Many thanks are extended to all contributors.