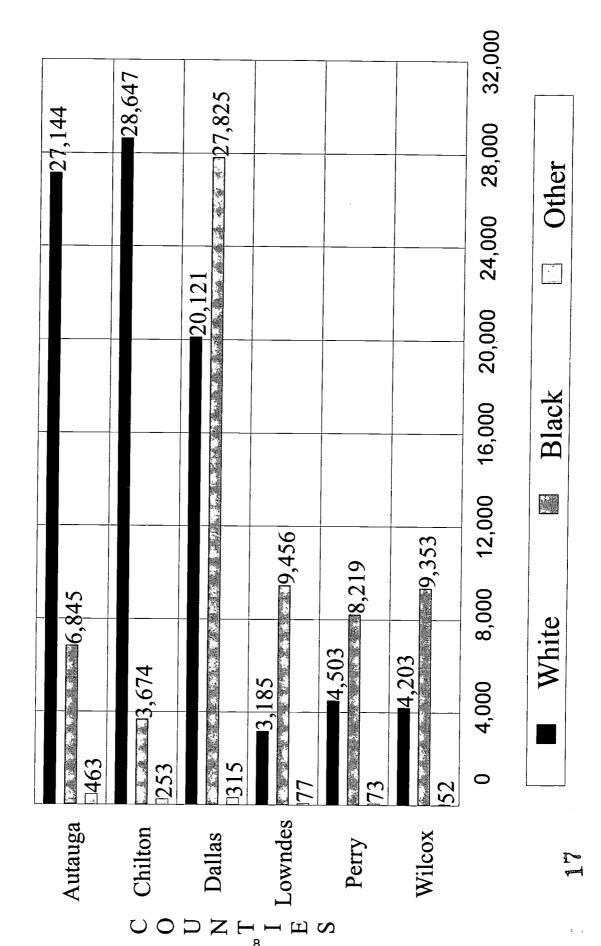

2,708             | -0.40%                        | 719                             | 719                                              | . 719                                             |
| Wilcox  | 13,628             | 0.40%                         | 883                             |                                                  | 583                                               |
|         | 161,597            | 5.07%                         | 4,583                           | 3,261                                            | 3,366                                             |

Sou rce: ADECA 1992-93 Alabama County Data Book (County Square Mileage) U.S. Census Bureau as of 7/1/1995 (Population Figures)



# Wallace Community College Selma

# Program Service Area Race Percentages





Source: ADECA 1992-93 Alabama County Data Book (cch8)

## Campus Map



BEST COPY AVAILABLE



## Wallace Community College Selma Organization Chart





3 2 3

## Wallace Community College Selma Adult Education Organization Chart





## Students



# History of Credit Hour Production

9661 - 8861











**ACADEMIC YEARS** 





## Credit Enrollment History

Fall Quarters 1991 - 1995

|               | Fall  | Fall  | Fall  | Fall  | Fall  |
|---------------|-------|-------|-------|-------|-------|
| Headcount     | 1991  | 1992  | 1993  | 1994  | 1995  |
| Full-time     | 1,230 | 1,170 | 1,299 | 1,202 | 1,260 |
| Part-time     | 571   | 630   | 613   | 628   | 554   |
| White         | 1,193 | 1,183 | 1,182 | 1,108 | 1,027 |
| Black         | 594   | 600   | 712   | 708   | 777