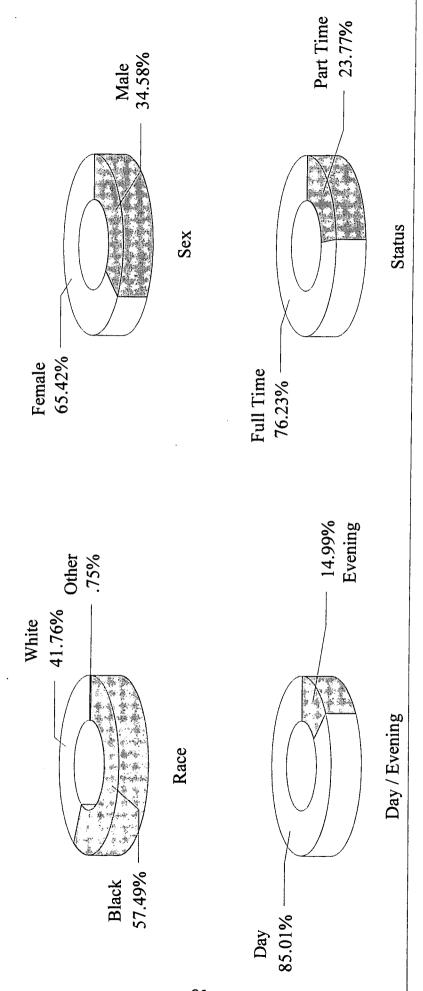

### **ABSTRACT**

IDENTIFIERS

Focusing on data for 1994-96, this institutional profile provides information on students, faculty, staff, finance, facilities, and services at Alabama's Wallace Community College Selma (WCCS). An introduction provides a history of WCCS, reviews the college's mission and goals, presents maps of WCCS' service area and campus, and provides organizational charts of the college and the adult education division. Data are then provided on students related to credit hour production, 1988 to 1996; credit enrollment history; credit enrollment by race, sex, and county, fall 1995; grade distribution for credit courses, 1990-95; feeder high school enrollment, 1995-96; enrollment history by program, 1991-95; awards conferred by program, 1995-96; student financial aid profiles, 1991-96; non-credit enrollment, 1995-96; companies served through business and industry instruction, 1994-96; and job placement statistics, 1987-96. The next section provides data on student support services, including the WCCS Transfer Initiative and Educational Talent Search Program, an effort involving 11 target high schools to promote college attendance through student services. Next, tables are provided on fall 1995 school personnel, including comparative data on salaries for the WCCS and the Alabama College System (ACS) and data on race, gender, length of service, age, and highest degree earned. Following information on fiscal year 1996 library resources, financial data are provided for 1990-95, including revenue/expenditure percentages for restricted and unrestricted funds, total current funds, and WCCS foundation revenues. Next, 1994 data on physical plant assets and a building inventory are presented, followed by information on the ACS, including student headcount by race and sex and personnel classified by salary schedule for fall 1995. Finally, an evaluation form is provided for the 1994-96 profile. (HAA)