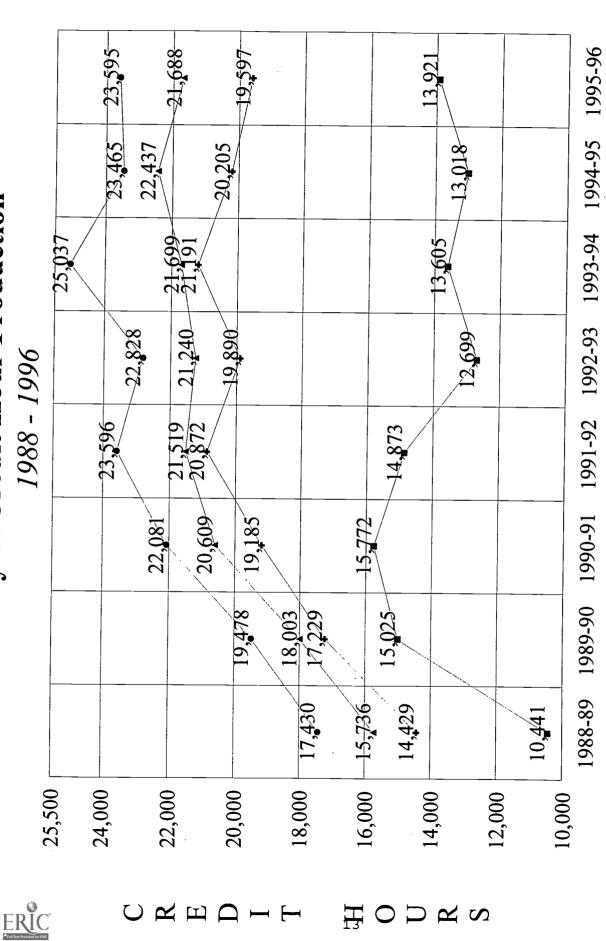

### **ABSTRACT**

IDENTIFIERS

Focusing on data for 1994-96, this institutional profile provides information on students, faculty, staff, finance, facilities, and services at Alabama's Wallace Community College Selma (WCCS). An introduction provides a history of WCCS, reviews the college's mission and goals, presents maps of WCCS' service area and campus, and provides organizational charts of the college and the adult education division. Data are then provided on students related to credit hour production, 1988 to 1996; credit enrollment history; credit enrollment by race, sex, and county, fall 1995; grade distribution for credit courses, 1990-95; feeder high school enrollment, 1995-96; enrollment history by program, 1991-95; awards conferred by program, 1995-96; student financial aid profiles, 1991-96; non-credit enrollment, 1995-96; companies served through business and industry instruction, 1994-96; and job placement statistics, 1987-96. The next section provides data on student support services, including the WCCS Transfer Initiative and Educational Talent Search Program, an effort involving 11 target high schools to promote college attendance through student services. Next, tables are provided on fall 1995 school personnel, including comparative data on salaries for the WCCS and the Alabama College System (ACS) and data on race, gender, length of service, age, and highest degree earned. Following information on fiscal year 1996 library resources, financial data are provided for 1990-95, including revenue/expenditure percentages for restricted and unrestricted funds, total current funds, and WCCS foundation revenues. Next, 1994 data on physical plant assets and a building inventory are presented, followed by information on the ACS, including student headcount by race and sex and personnel classified by salary schedule for fall 1995. Finally, an evaluation form is provided for the 1994-96 profile. (HAA)