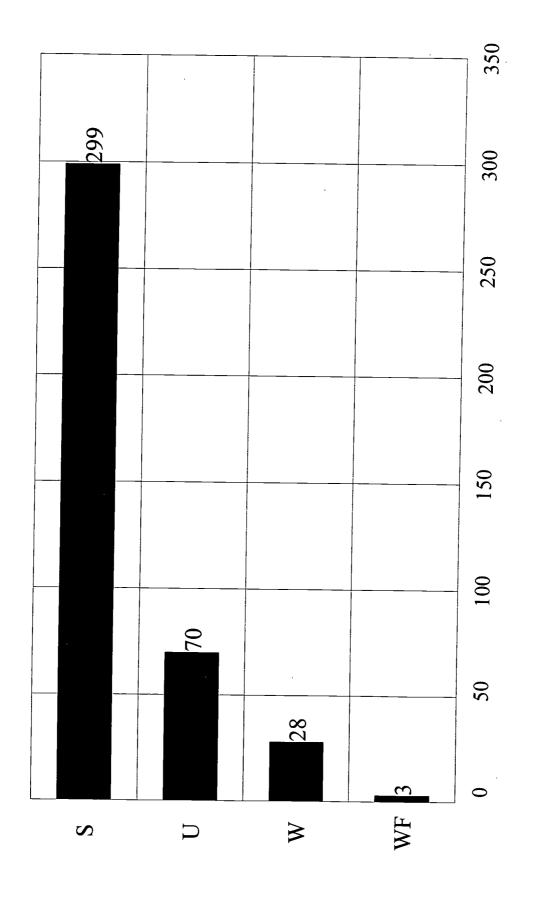

### **ABSTRACT**

IDENTIFIERS

Focusing on data for 1994-96, this institutional profile provides information on students, faculty, staff, finance, facilities, and services at Alabama's Wallace Community College Selma (WCCS). An introduction provides a history of WCCS, reviews the college's mission and goals, presents maps of WCCS' service area and campus, and provides organizational charts of the college and the adult education division. Data are then provided on students related to credit hour production, 1988 to 1996; credit enrollment history; credit enrollment by race, sex, and county, fall 1995; grade distribution for credit courses, 1990-95; feeder high school enrollment, 1995-96; enrollment history by program, 1991-95; awards conferred by program, 1995-96; student financial aid profiles, 1991-96; non-credit enrollment, 1995-96; companies served through business and industry instruction, 1994-96; and job placement statistics, 1987-96. The next section provides data on student support services, including the WCCS Transfer Initiative and Educational Talent Search Program, an effort involving 11 target high schools to promote college attendance through student services. Next, tables are provided on fall 1995 school personnel, including comparative data on salaries for the WCCS and the Alabama College System (ACS) and data on race, gender, length of service, age, and highest degree earned. Following information on fiscal year 1996 library resources, financial data are provided for 1990-95, including revenue/expenditure percentages for restricted and unrestricted funds, total current funds, and WCCS foundation revenues. Next, 1994 data on physical plant assets and a building inventory are presented, followed by information on the ACS, including student headcount by race and sex and personnel classified by salary schedule for fall 1995. Finally, an evaluation form is provided for the 1994-96 profile. (HAA)