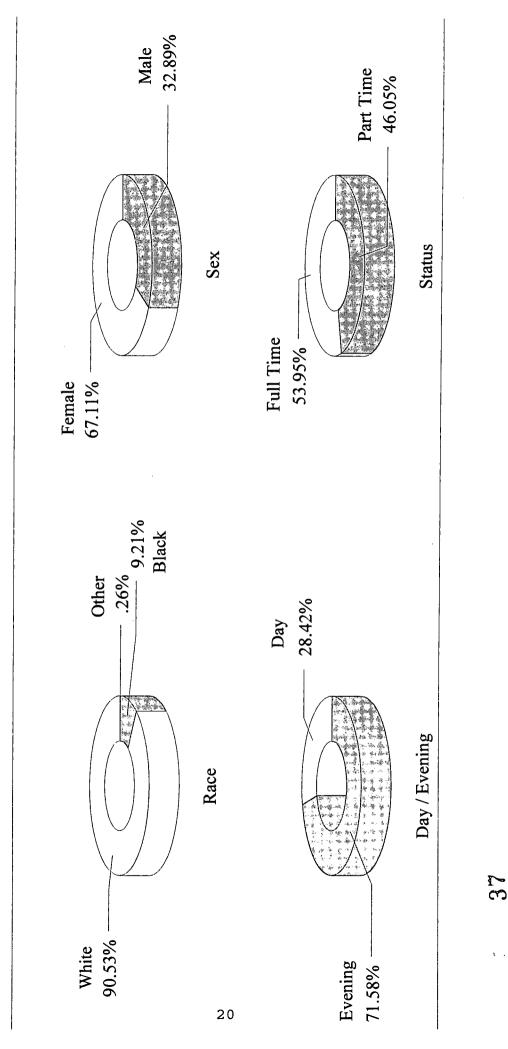

### **ABSTRACT**

IDENTIFIERS

Focusing on data for 1994-96, this institutional profile provides information on students, faculty, staff, finance, facilities, and services at Alabama's Wallace Community College Selma (WCCS). An introduction provides a history of WCCS, reviews the college's mission and goals, presents maps of WCCS' service area and campus, and provides organizational charts of the college and the adult education division. Data are then provided on students related to credit hour production, 1988 to 1996; credit enrollment history; credit enrollment by race, sex, and county, fall 1995; grade distribution for credit courses, 1990-95; feeder high school enrollment, 1995-96; enrollment history by program, 1991-95; awards conferred by program, 1995-96; student financial aid profiles, 1991-96; non-credit enrollment, 1995-96; companies served through business and industry instruction, 1994-96; and job placement statistics, 1987-96. The next section provides data on student support services, including the WCCS Transfer Initiative and Educational Talent Search Program, an effort involving 11 target high schools to promote college attendance through student services. Next, tables are provided on fall 1995 school personnel, including comparative data on salaries for the WCCS and the Alabama College System (ACS) and data on race, gender, length of service, age, and highest degree earned. Following information on fiscal year 1996 library resources, financial data are provided for 1990-95, including revenue/expenditure percentages for restricted and unrestricted funds, total current funds, and WCCS foundation revenues. Next, 1994 data on physical plant assets and a building inventory are presented, followed by information on the ACS, including student headcount by race and sex and personnel classified by salary schedule for fall 1995. Finally, an evaluation form is provided for the 1994-96 profile. (HAA)