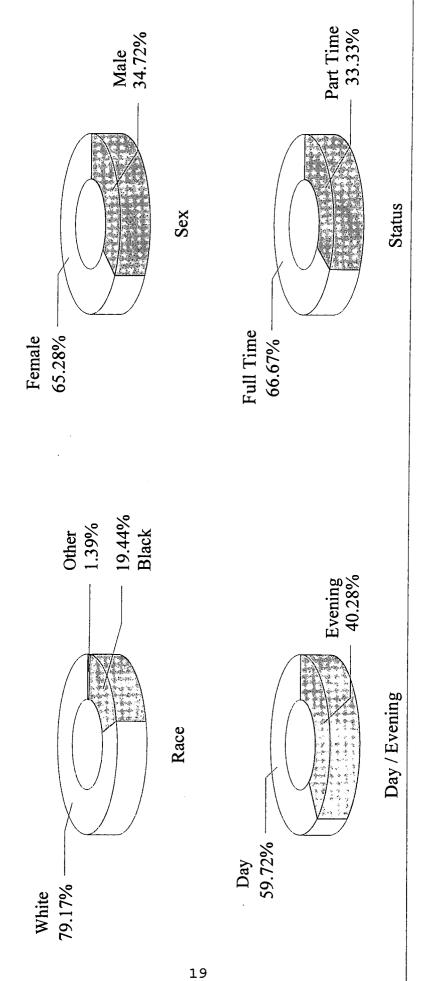

### **ABSTRACT**

IDENTIFIERS

Focusing on data for 1994-96, this institutional profile provides information on students, faculty, staff, finance, facilities, and services at Alabama's Wallace Community College Selma (WCCS). An introduction provides a history of WCCS, reviews the college's mission and goals, presents maps of WCCS' service area and campus, and provides organizational charts of the college and the adult education division. Data are then provided on students related to credit hour production, 1988 to 1996; credit enrollment history; credit enrollment by race, sex, and county, fall 1995; grade distribution for credit courses, 1990-95; feeder high school enrollment, 1995-96; enrollment history by program, 1991-95; awards conferred by program, 1995-96; student financial aid profiles, 1991-96; non-credit enrollment, 1995-96; companies served through business and industry instruction, 1994-96; and job placement statistics, 1987-96. The next section provides data on student support services, including the WCCS Transfer Initiative and Educational Talent Search Program, an effort involving 11 target high schools to promote college attendance through student services. Next, tables are provided on fall 1995 school personnel, including comparative data on salaries for the WCCS and the Alabama College System (ACS) and data on race, gender, length of service, age, and highest degree earned. Following information on fiscal year 1996 library resources, financial data are provided for 1990-95, including revenue/expenditure percentages for restricted and unrestricted funds, total current funds, and WCCS foundation revenues. Next, 1994 data on physical plant assets and a building inventory are presented, followed by information on the ACS, including student headcount by race and sex and personnel classified by salary schedule for fall 1995. Finally, an evaluation form is provided for the 1994-96 profile. (HAA)