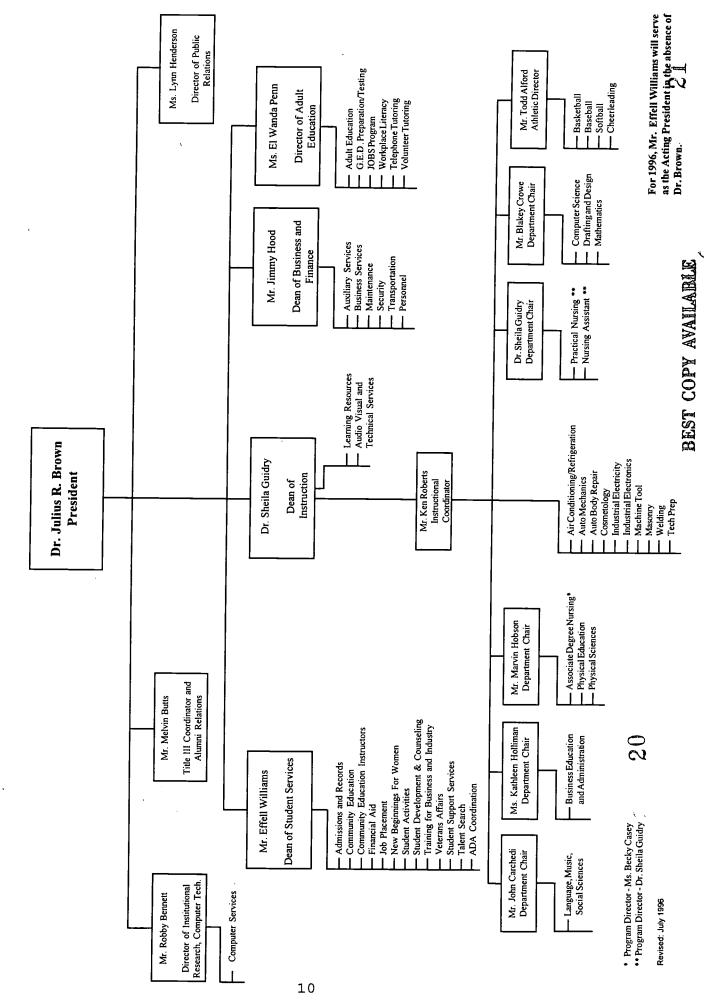

## **President's Cabinet**

Dr. Sheila Guidry, Dean of Instruction

Mr. Effell Williams, Dean of Students

Mr. Jimmy Hood, Dean of Business and Finance

Mr. Melvin Butts, Title III Coordinator

Ms. El Wanda Penn, Director of Adult Education

Ms. Lynn Henderson, Director of Public Relations

Mr. Robby Bennett, Director of Institutional Research, Title III Computer Technician