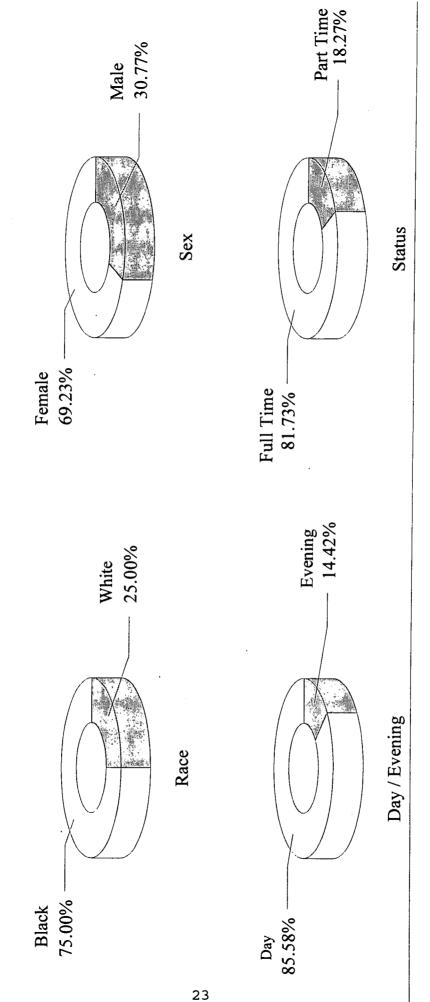

### **ABSTRACT**

IDENTIFIERS

Focusing on data for 1994-96, this institutional profile provides information on students, faculty, staff, finance, facilities, and services at Alabama's Wallace Community College Selma (WCCS). An introduction provides a history of WCCS, reviews the college's mission and goals, presents maps of WCCS' service area and campus, and provides organizational charts of the college and the adult education division. Data are then provided on students related to credit hour production, 1988 to 1996; credit enrollment history; credit enrollment by race, sex, and county, fall 1995; grade distribution for credit courses, 1990-95; feeder high school enrollment, 1995-96; enrollment history by program, 1991-95; awards conferred by program, 1995-96; student financial aid profiles, 1991-96; non-credit enrollment, 1995-96; companies served through business and industry instruction, 1994-96; and job placement statistics, 1987-96. The next section provides data on student support services, including the WCCS Transfer Initiative and Educational Talent Search Program, an effort involving 11 target high schools to promote college attendance through student services. Next, tables are provided on fall 1995 school personnel, including comparative data on salaries for the WCCS and the Alabama College System (ACS) and data on race, gender, length of service, age, and highest degree earned. Following information on fiscal year 1996 library resources, financial data are provided for 1990-95, including revenue/expenditure percentages for restricted and unrestricted funds, total current funds, and WCCS foundation revenues. Next, 1994 data on physical plant assets and a building inventory are presented, followed by information on the ACS, including student headcount by race and sex and personnel classified by salary schedule for fall 1995. Finally, an evaluation form is provided for the 1994-96 profile. (HAA)