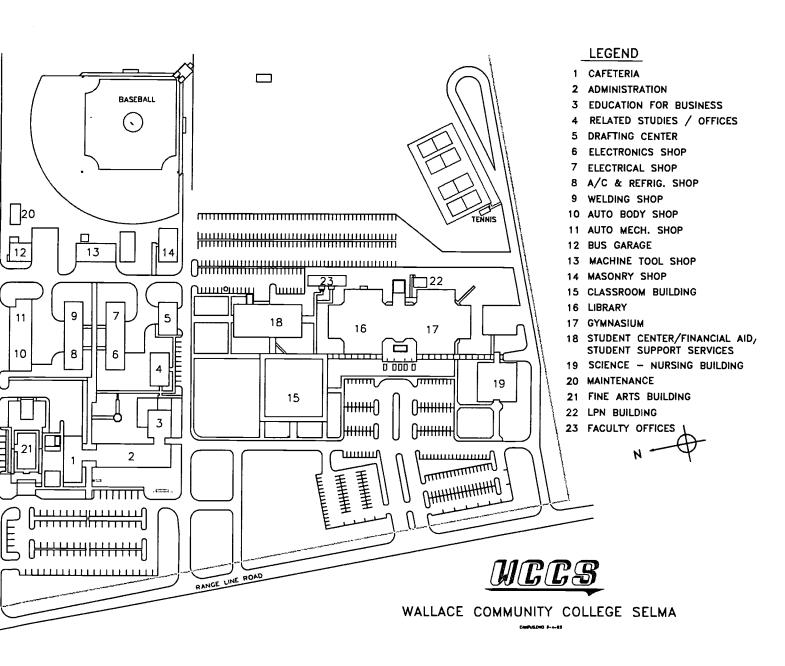

The Wallace Community College Selma Institutional Profile was prepared by the Office of Institutional Research, Data Management (IRDM) with contributions to the effort by College faculty and staff. The WCCS logo and Campus Map were provided by the WCCS Drafting program, various graphics were designed by Ms. Connie Jones, and the publication of this document was made possible with the assistance of Ms. Lynn Henderson. Many thanks are extended to all contributors.