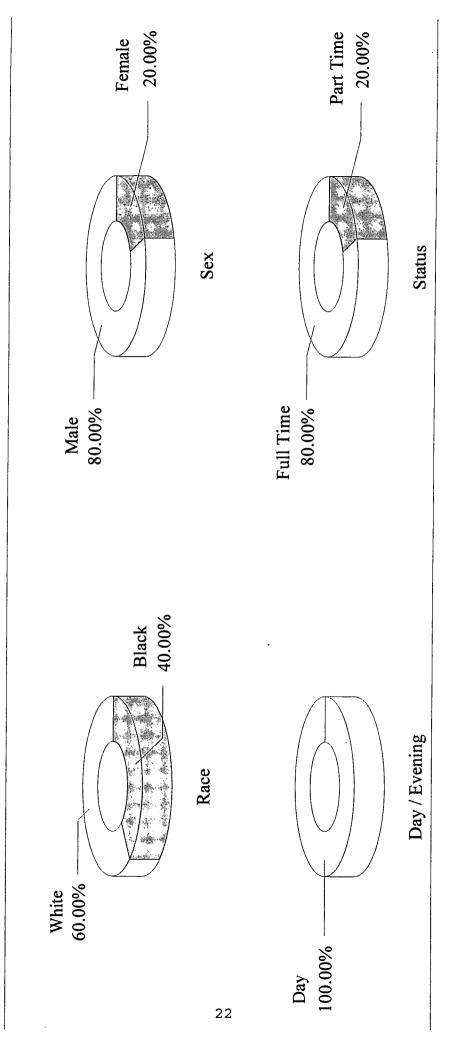

### **ABSTRACT**

IDENTIFIERS

Focusing on data for 1994-96, this institutional profile provides information on students, faculty, staff, finance, facilities, and services at Alabama's Wallace Community College Selma (WCCS). An introduction provides a history of WCCS, reviews the college's mission and goals, presents maps of WCCS' service area and campus, and provides organizational charts of the college and the adult education division. Data are then provided on students related to credit hour production, 1988 to 1996; credit enrollment history; credit enrollment by race, sex, and county, fall 1995; grade distribution for credit courses, 1990-95; feeder high school enrollment, 1995-96; enrollment history by program, 1991-95; awards conferred by program, 1995-96; student financial aid profiles, 1991-96; non-credit enrollment, 1995-96; companies served through business and industry instruction, 1994-96; and job placement statistics, 1987-96. The next section provides data on student support services, including the WCCS Transfer Initiative and Educational Talent Search Program, an effort involving 11 target high schools to promote college attendance through student services. Next, tables are provided on fall 1995 school personnel, including comparative data on salaries for the WCCS and the Alabama College System (ACS) and data on race, gender, length of service, age, and highest degree earned. Following information on fiscal year 1996 library resources, financial data are provided for 1990-95, including revenue/expenditure percentages for restricted and unrestricted funds, total current funds, and WCCS foundation revenues. Next, 1994 data on physical plant assets and a building inventory are presented, followed by information on the ACS, including student headcount by race and sex and personnel classified by salary schedule for fall 1995. Finally, an evaluation form is provided for the 1994-96 profile. (HAA)