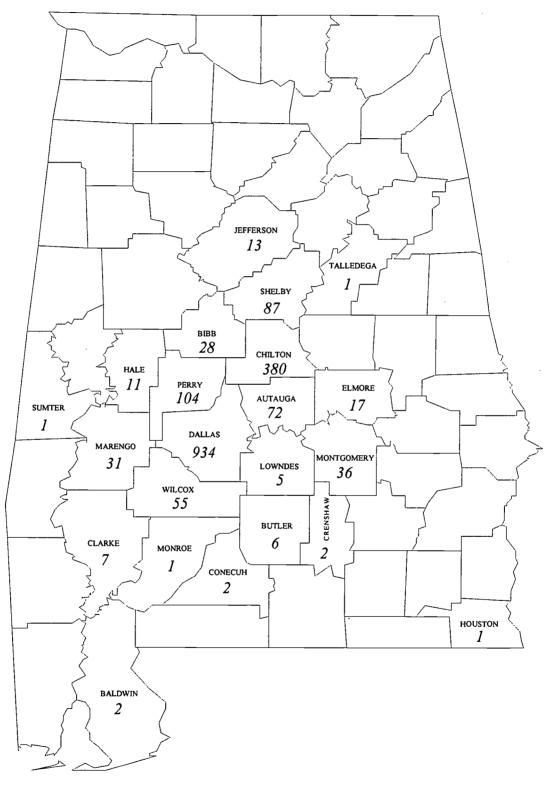

### **ABSTRACT**

IDENTIFIERS

Focusing on data for 1994-96, this institutional profile provides information on students, faculty, staff, finance, facilities, and services at Alabama's Wallace Community College Selma (WCCS). An introduction provides a history of WCCS, reviews the college's mission and goals, presents maps of WCCS' service area and campus, and provides organizational charts of the college and the adult education division. Data are then provided on students related to credit hour production, 1988 to 1996; credit enrollment history; credit enrollment by race, sex, and county, fall 1995; grade distribution for credit courses, 1990-95; feeder high school enrollment, 1995-96; enrollment history by program, 1991-95; awards conferred by program, 1995-96; student financial aid profiles, 1991-96; non-credit enrollment, 1995-96; companies served through business and industry instruction, 1994-96; and job placement statistics, 1987-96. The next section provides data on student support services, including the WCCS Transfer Initiative and Educational Talent Search Program, an effort involving 11 target high schools to promote college attendance through student services. Next, tables are provided on fall 1995 school personnel, including comparative data on salaries for the WCCS and the Alabama College System (ACS) and data on race, gender, length of service, age, and highest degree earned. Following information on fiscal year 1996 library resources, financial data are provided for 1990-95, including revenue/expenditure percentages for restricted and unrestricted funds, total current funds, and WCCS foundation revenues. Next, 1994 data on physical plant assets and a building inventory are presented, followed by information on the ACS, including student headcount by race and sex and personnel classified by salary schedule for fall 1995. Finally, an evaluation form is provided for the 1994-96 profile. (HAA)