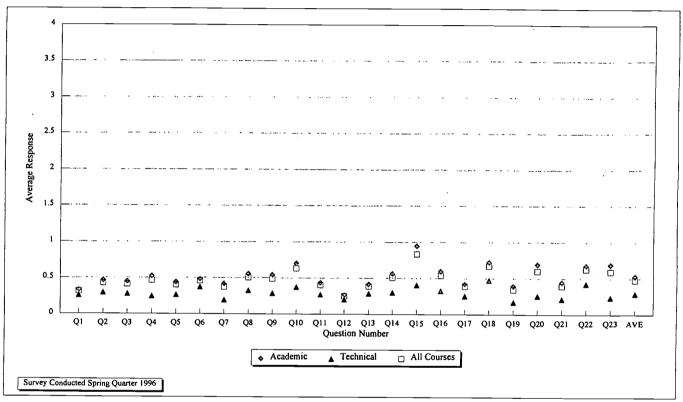

### **ABSTRACT**

IDENTIFIERS

Focusing on data for 1994-96, this institutional profile provides information on students, faculty, staff, finance, facilities, and services at Alabama's Wallace Community College Selma (WCCS). An introduction provides a history of WCCS, reviews the college's mission and goals, presents maps of WCCS' service area and campus, and provides organizational charts of the college and the adult education division. Data are then provided on students related to credit hour production, 1988 to 1996; credit enrollment history; credit enrollment by race, sex, and county, fall 1995; grade distribution for credit courses, 1990-95; feeder high school enrollment, 1995-96; enrollment history by program, 1991-95; awards conferred by program, 1995-96; student financial aid profiles, 1991-96; non-credit enrollment, 1995-96; companies served through business and industry instruction, 1994-96; and job placement statistics, 1987-96. The next section provides data on student support services, including the WCCS Transfer Initiative and Educational Talent Search Program, an effort involving 11 target high schools to promote college attendance through student services. Next, tables are provided on fall 1995 school personnel, including comparative data on salaries for the WCCS and the Alabama College System (ACS) and data on race, gender, length of service, age, and highest degree earned. Following information on fiscal year 1996 library resources, financial data are provided for 1990-95, including revenue/expenditure percentages for restricted and unrestricted funds, total current funds, and WCCS foundation revenues. Next, 1994 data on physical plant assets and a building inventory are presented, followed by information on the ACS, including student headcount by race and sex and personnel classified by salary schedule for fall 1995. Finally, an evaluation form is provided for the 1994-96 profile. (HAA)