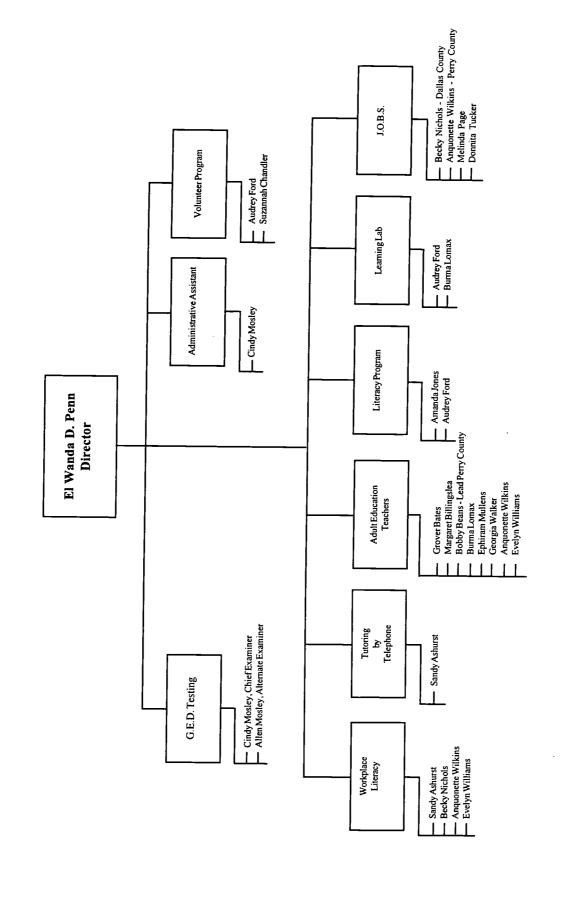

## **President's Cabinet**

Dr. Sheila Guidry, Dean of Instruction

Mr. Effell Williams, Dean of Students

Mr. Jimmy Hood, Dean of Business and Finance

Mr. Melvin Butts, Title III Coordinator

Ms. El Wanda Penn, Director of Adult Education